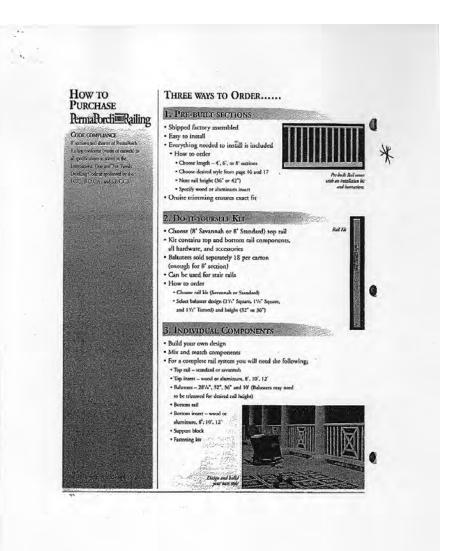

|  |















Modification Guidelines

# Basic Background to the Trust

- 4 Citizens and King Farm Community Architect
- Meet one time each month at Community Room in Village Center / Virtually in Covid
- Vision: Maintain and Enhance Community Standards
- What we do
  - Review applications
  - Be Proactive: education and suggest guideline changes to Board
  - Keep it Simple:
  - Keep it Realistic
- Find Updates at Website



# **Design Review Application**

- Application Process:
  - 1. Fill out Application Completely
  - 2. Turn in to Community Manager
  - 3. Community Manager Reviews
  - 4. Community Architect Reviews
  - 5. ADT Reviews
  - 6. Notification by the Community Manager
  - Less than a month if application is complete













- Updates
- -- Updated Design Guide
- -- Revised, more readily understood guidance for residents on material, roof, deck and other replacement and modifications