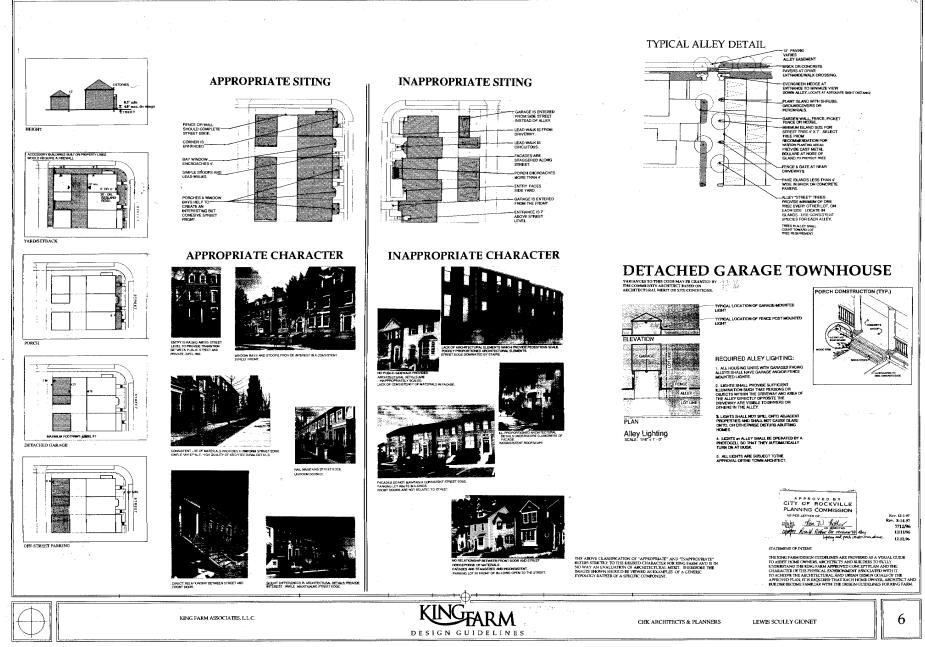

|  |















Modification Guidelines

# Basic Background to the Trust

- 4 Citizens and King Farm Community Architect
- Meet one time each month at Community Room in Village Center / Virtually in Covid
- Vision: Maintain and Enhance Community Standards
- What we do
  - Review applications
  - Be Proactive: education and suggest guideline changes to Board
  - Keep it Simple:
  - Keep it Realistic
- Find Updates at Website



# **Design Review Application**

- Application Process:
  - 1. Fill out Application Completely
  - 2. Turn in to Community Manager
  - 3. Community Manager Reviews
  - 4. Community Architect Reviews
  - 5. ADT Reviews
  - 6. Notification by the Community Manager
  - Less than a month if application is complete













- Updates
- -- Updated Design Guide
- -- Revised, more