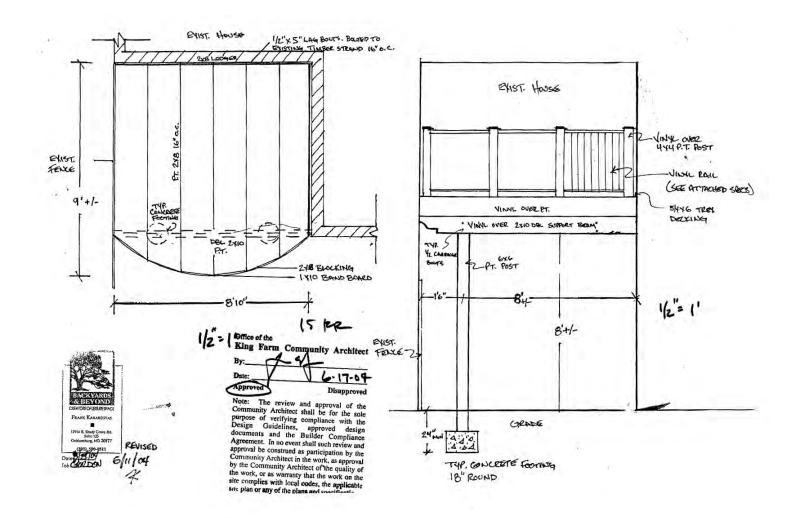

|  |















Modification Guidelines

# Basic Background to the Trust

- 4 Citizens and King Farm Community Architect
- Meet one time each month at Community Room in Village Center / Virtually in Covid
- Vision: Maintain and Enhance Community Standards
- What we do
  - Review applications
  - Be Proactive: education and suggest guideline changes to Board
  - Keep it Simple:
  - Keep it Realistic
- Find Updates at Website



# **Design Review Application**

- Application Process:
  - 1. Fill out Application Completely
  - 2. Turn in to Community Manager
  - 3. Community Manager Reviews
  - 4. Community Architect Reviews
  - 5. ADT Reviews
  - 6. Notification by the Community Manager
  - Less than a month if application is complete













- Updates
- -- Updated Design Guide
- -- Revised, more readily understood guidance for residents on material, roof, deck and other replacement and modifications