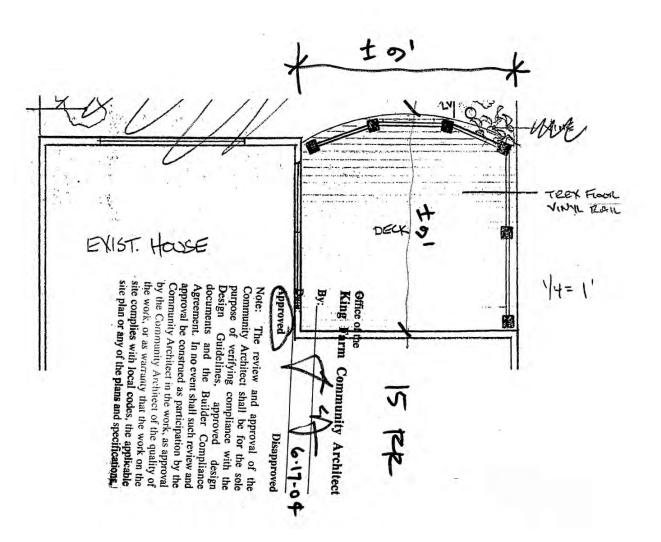

|  |















Modification Guidelines

# Basic Background to the Trust

- 4 Citizens and King Farm Community Architect
- Meet one time each month at Community Room in Village Center / Virtually in Covid
- Vision: Maintain and Enhance Community Standards
- What we do
  - Review applications
  - Be Proactive: education and suggest guideline changes to Board
  - Keep it Simple:
  - Keep it Realistic
- Find Updates at Website



# **Design Review Application**

- Application Process:
  - 1. Fill out Application Completely
  - 2. Turn in to Community Manager
  - 3. Community Manager Reviews
  - 4. Community Architect Reviews
  - 5. ADT Reviews
  - 6. Notification by the Community Manager
  - Less than a month if application is complete













- Updates
- -- Updated Design Guide
- -- Revised, more readily understood guidance for residents on material, roof, deck and other replacement and modifications