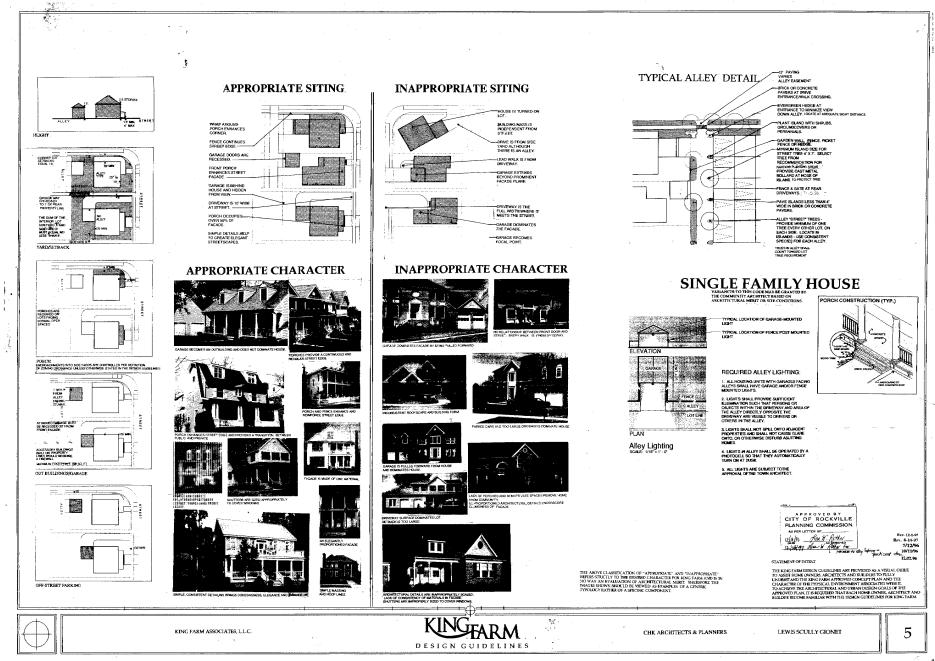

|  |















Modification Guidelines

# Basic Background to the Trust

- 4 Citizens and King Farm Community Architect
- Meet one time each month at Community Room in Village Center / Virtually in Covid
- Vision: Maintain and Enhance Community Standards
- What we do
  - Review applications
  - Be Proactive: education and suggest guideline changes to Board
  - Keep it Simple:
  - Keep it Realistic
- Find Updates at Website



# **Design Review Application**

- Application Process:
  - 1. Fill out Application Completely
  - 2. Turn in to Community Manager
  - 3. Community Manager Reviews
  - 4. Community Architect Reviews
  - 5. ADT Reviews
  - 6. Notification by the Community Manager
  - Less than a month if application is complete













- Updates
- -- Updated Design Guide
- -- Revised, mo